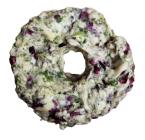

#### FREEZE-DRIED MEAT DONUTS

INGREDIENT(S): CHICKEN OR PORK
WITH BLUEBERRIES, CRANBERRIES, OR SPINACH

**CRANBERRY** 

**BLUEBERRY** 

SPINACH & CRANBERRY

INNOVATORS
IN THE
FREEZE-DRYING
AND
PET INDUSTRY

CONTACT
US
ABOUT
YOUR
CUSTOM
PROJECT