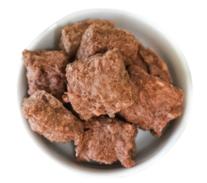

#### FREEZE-DRIED MEAT DONUTS

INGREDIENT(S): CHICKEN OR PORK
WITH BLUEBERRIES, CRANBERRIES, OR SPINACH

**CRANBERRY** 

**BLUEBERRY** 

SPINACH & CRANBERRY

INNOVATORS
IN THE
FREEZE-DRYING
AND
PET INDUSTRY

CONTACT
US
ABOUT
YOUR
CUSTOM
PROJECT