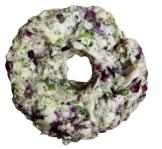

#### FREEZE-DRIED MEAT DONUTS

INGREDIENT(S): CHICKEN OR PORK
WITH BLUEBERRIES, CRANBERRIES, OR SPINACH

**CRANBERRY** 

**BLUEBERRY** 

SPINACH & CRANBERRY

INNOVATORS
IN THE
FREEZE-DRYING
AND
PET INDUSTRY

CONTACT
US
ABOUT
YOUR
CUSTOM
PROJECT