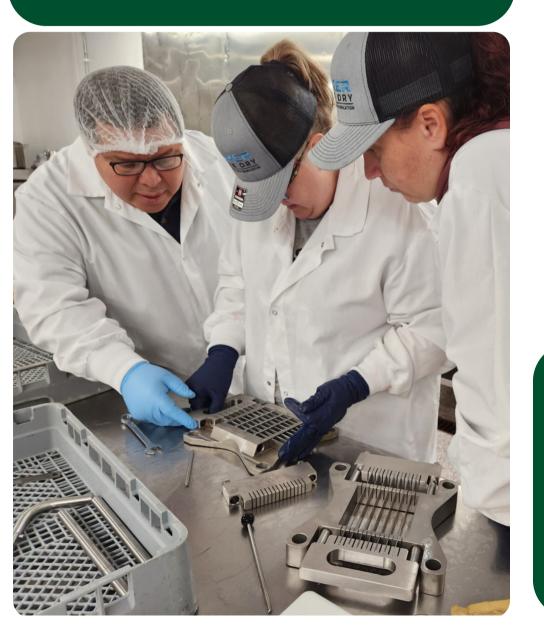

# FREEZE-DRIED WHOLE FOODS FOR PETS

The Foodynamics team are experts in the science of lyophilization, also known as freeze-drying, the process of removing moisture from a product without compromising the quality or nutritional profile. The color and texture of our freeze-dried products are extraordinary because of our in-house proprietary adjustments to the lyophilization process making us leaders in the freeze-dried industry.