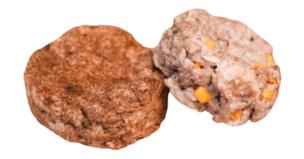

#### Pork Cookies

#### Pork Donuts

FREEZE-DRIED Bison Liver

• 100% PURE BISON LIVER

- PREMIUM QUALITY
- HIGH-VALUE TREAT
- RICH NUTRITIONAL PROFILE