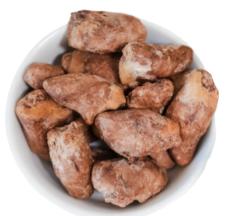

#### FREEZE-DRIED MEAT DONUTS

INGREDIENT(S): CHICKEN OR PORK
WITH BLUEBERRIES, CRANBERRIES, OR SPINACH

**CRANBERRY** 

**BLUEBERRY** 

SPINACH & CRANBERRY

INNOVATORS
IN THE
FREEZE-DRYING
AND
PET INDUSTRY

CONTACT
US
ABOUT
YOUR
CUSTOM
PROJECT