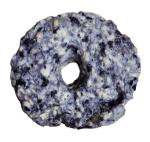

#### Pork Donuts

FREEZE-DRIED Bison Liver

• 100% PURE BISON LIVER

- PREMIUM QUALITY
- HIGH-VALUE TREAT
- RICH NUTRITIONAL PROFILE