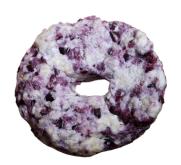

#### FREEZE-DRIED MEAT DONUTS

INGREDIENT(S): CHICKEN OR PORK
WITH BLUEBERRIES, CRANBERRIES, OR SPINACH

**CRANBERRY** 

**BLUEBERRY** 

SPINACH & CRANBERRY

INNOVATORS
IN THE
FREEZE-DRYING
AND
PET INDUSTRY

CONTACT
US
ABOUT
YOUR
CUSTOM
PROJECT