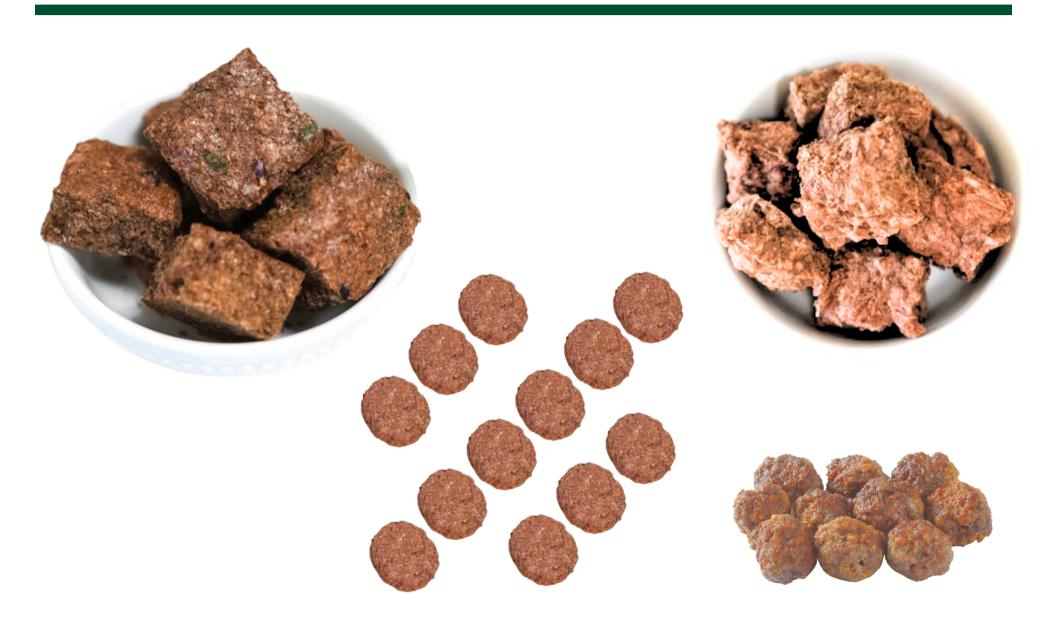

#### Freeze-Dried Toppers

ALMOST ANY PRODUCT CAN BE GROUND AND MADE INTO A TOPPER