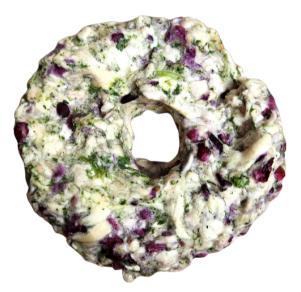

#### FREEZE-DRIED MEAT DONUTS

INGREDIENT(S): CHICKEN OR PORK
WITH BLUEBERRIES, CRANBERRIES, OR SPINACH

**CRANBERRY** 

**BLUEBERRY** 

SPINACH & CRANBERRY

INNOVATORS
IN THE
FREEZE-DRYING
AND
PET INDUSTRY

CONTACT
US
ABOUT
YOUR
CUSTOM
PROJECT