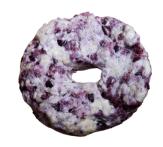

#### FREEZE-DRIED MEAT DONUTS

INGREDIENT(S): CHICKEN OR PORK
WITH BLUEBERRIES, CRANBERRIES, OR SPINACH

**CRANBERRY** 

**BLUEBERRY** 

SPINACH & CRANBERRY

INNOVATORS
IN THE
FREEZE-DRYING
AND
PET INDUSTRY

CONTACT
US
ABOUT
YOUR
CUSTOM
PROJECT