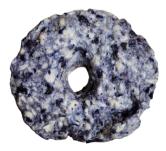

#### FREEZE-DRIED MEAT DONUTS

INGREDIENT(S): CHICKEN OR PORK
WITH BLUEBERRIES, CRANBERRIES, OR SPINACH

**CRANBERRY** 

**BLUEBERRY** 

SPINACH & CRANBERRY

INNOVATORS
IN THE
FREEZE-DRYING
AND
PET INDUSTRY

CONTACT
US
ABOUT
YOUR
CUSTOM
PROJECT