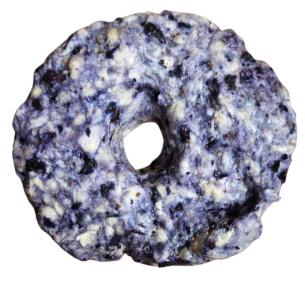

#### FREEZE-DRIED MEAT DONUTS

INGREDIENT(S): CHICKEN OR PORK
WITH BLUEBERRIES, CRANBERRIES, OR SPINACH

**CRANBERRY** 

**BLUEBERRY** 

SPINACH & CRANBERRY

INNOVATORS
IN THE
FREEZE-DRYING
AND
PET INDUSTRY

CONTACT
US
ABOUT
YOUR
CUSTOM
PROJECT