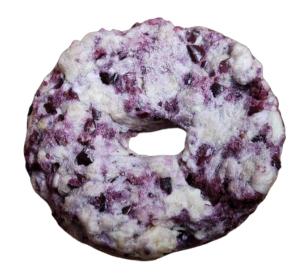

#### FREEZE-DRIED MEAT DONUTS

INGREDIENT(S): CHICKEN OR PORK
WITH BLUEBERRIES, CRANBERRIES, OR SPINACH

**CRANBERRY** 

**BLUEBERRY** 

SPINACH & CRANBERRY

INNOVATORS
IN THE
FREEZE-DRYING
AND
PET INDUSTRY

CONTACT
US
ABOUT
YOUR
CUSTOM
PROJECT